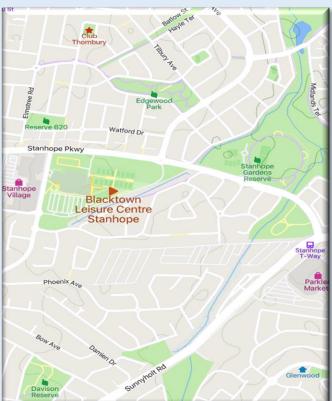

## Hills Model Railway Society Inc.

Blacktown Leisure Centre Stanhope Sentry Drive Stanhope Gardens

Saturday November 4<sup>th</sup> 9am–5pm Sunday November 5<sup>th</sup> 9am–4pm

Day tickets available at the venue or pre-order